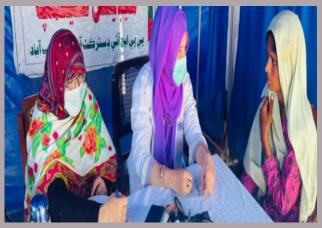

## **District Hyderabad**

#### **Rain Emergency Relief Photos - District Hyderabad**

camp at village Detha Stop

Medical Camp at Village Serhandi Hari