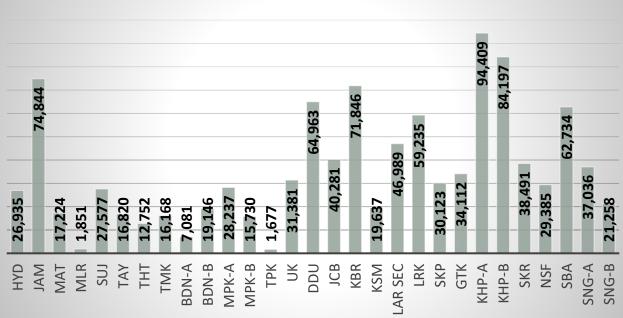

### **District wise Number of OPD**

# District wise data till 23<sup>rd</sup> September 2022

| Sr. | District | Camps Till 23<br>sept | OPD Till 23 Sept |  |  |
|-----|----------|-----------------------|------------------|--|--|
| 1   | HYD      | 161                   | 26,935           |  |  |
| 2   | JAM      | 289                   | 74,844           |  |  |
| 3   | MAT      | 142                   | 17,224           |  |  |
| 4   | MLR      | 14                    | 1,851            |  |  |
| 5   | SUJ      | 113                   | 27,577           |  |  |
| 6   | TAY      | 90                    | 16,820           |  |  |
| 7   | THT      | 71                    | 12,752           |  |  |
| 8   | ТМК      | 133                   | 16,168           |  |  |
| 9   | BDN-A    | 73                    | 7,081            |  |  |
| 10  | BDN-B    | 102                   | 19,146           |  |  |
| 11  | MPK-A    | 180                   | 28,237           |  |  |
| 12  | MPK-B    | 165                   | 15,730           |  |  |
| 13  | ТРК      | 30                    | 1,677            |  |  |
| 14  | UK       | 152                   | 31,381           |  |  |
| 15  | DDU      | 378                   | 64,963           |  |  |
| 16  | JCB      | 152                   | 40,281           |  |  |
| 17  | KBR      | 282                   | 71,846           |  |  |
| 18  | KSM      | 114                   | 19,637           |  |  |
| 19  | LAR SEC  | 80                    | 46,989           |  |  |
| 20  | LRK      | 235                   | 59,235           |  |  |
| 21  | SKP      | 210                   | 30,123           |  |  |
| 22  | GTK      | 157                   | 34,112           |  |  |
| 23  | KHP-A    | 516                   | 94,409           |  |  |
| 24  | KHP-B    | 513                   | 84,197           |  |  |
| 25  | SKR      | 186                   | 38,491           |  |  |
| 26  | NSF      | 277                   | 29,385           |  |  |
| 27  | SBA      | 241                   | 62,734           |  |  |
| 28  | SNG-A    | 148                   | 37,036           |  |  |
| 29  | SNG-B    | 133                   | 21,258           |  |  |
|     | Total    | 5,337                 | 1,032,119        |  |  |