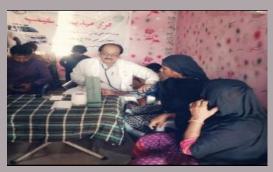

## **District Hyderabad**

#### **Rain Emergency Relief Photos - District Hyderabad**

camp at village Detha Stop

Medical Camp at Village Serhandi Hari