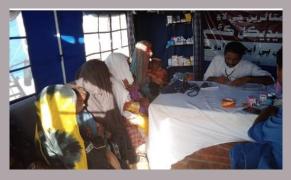

## **District Hyderabad**

#### **Rain Emergency Relief Photos - District Hyderabad**

camp at village Detha Stop

Medical Camp at Village Serhandi Hari