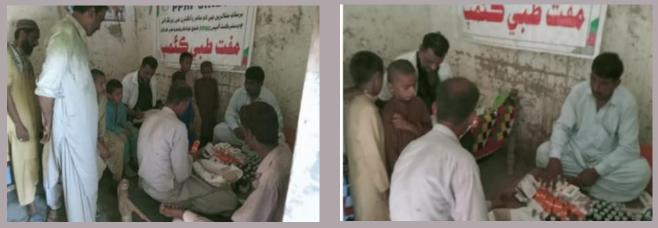

### **District Jamshoro**

#### **Rain Emergency Relief Photos - District Jamshoro**

Pediatrician diagnosing babies at SSP Office road medical camp

A dehydrated baby being managed at Gulshan Shahbaz Camp

MRC at LS Talti

Free medical camp at Tent City Sehwan