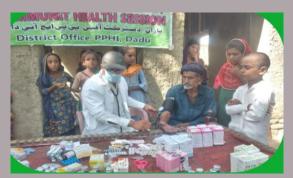

### **District Dadu**

#### **Rain Emergency Relief Photos - District Dadu**

Camp at Tent City Bypass Dadu

Camp at Village Gozo

Village Chhato Shaikh Camp

Camp at village Ahmed khan Biramani

Village Mehboob Chandio

Village kara bhaan