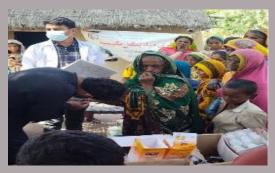

### **District Jamshoro**

#### **Rain Emergency Relief Photos - District Jamshoro**

Pediatrician diagnosing babies at SSP Office road medical camp

A dehydrated baby being managed at Gulshan Shahbaz Camp

MRC at LS Talti

Free medical camp at Tent City Sehwan