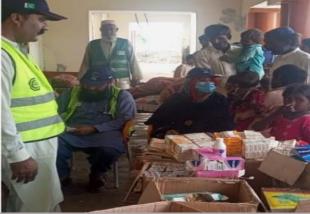

### **District Ghotki**

#### **Rain Emergency Relief Photos - District Ghotki**

Established Free Medical Mobile CAMP in Village Siddiq Mahar Taluka Daharki

Established Free Medical Mobile CAMP IDPs in Bacha Band Taluka Ubauro

Established Free Medical Mobile CAMP IDPs in Bacha Band Taluka Ubauro