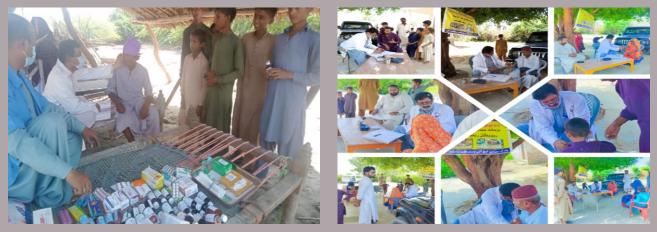

## **District Hyderabad**

#### **Rain Emergency Relief Photos - District Hyderabad**

camp at village Detha Stop

Medical Camp at Village Serhandi Hari

### **District Jamshoro**

#### **Rain Emergency Relief Photos - District Jamshoro**

Pediatrician diagnosing babies at SSP Office road medical camp

A dehydrated baby being managed at Gulshan Shahbaz Camp

MRC at LS Talti

Free medical camp at Tent City Sehwan