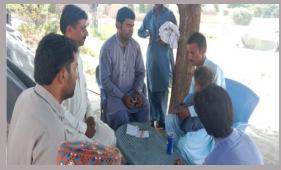

### **District Kamber-Shahdadkot**

#### **Rain Emergency Relief Photos - District Kamber-Shahdadkot**

Village Lakha, Behram

Village Dhani Bux Brohi

Village Gaji Khuhawar, Warah

Village Sijawal