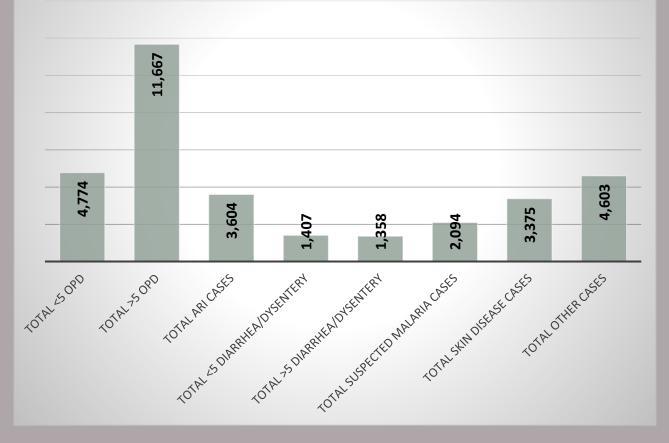

# Data for 23<sup>rd</sup> September 2022

|                                                       | Total Numbers                      |                |  |  |
|-------------------------------------------------------|------------------------------------|----------------|--|--|
| Indicators                                            | 23 <sup>st</sup> September<br>2022 | Overall So Far |  |  |
| Total number of free mobile medical<br>camps arranged | 107                                | 5,337          |  |  |
| Total OPD                                             | 16,441                             | 1,032,119      |  |  |
| Total number of <5 OPD                                | 4,774                              | 254,838        |  |  |
| Total number of >5 OPD                                | 11,667                             | 777,630        |  |  |
| Total number of ARI                                   | 3,604                              | 215,293        |  |  |
| Total number of <5 yrs<br>diarrhea/cholera/dysentery  | 1,407                              | 97,350         |  |  |
| Total number of >5 yrs<br>diarrhea/cholera/dysentery  | 1,358                              | 88,817         |  |  |
| Total number of suspected malaria                     | 2,094                              | 103,122        |  |  |
| Total number of patients with skin diseases           | 3,375                              | 257,164        |  |  |
| Total number of patients with other diseases          | 4,603                              | 270,390        |  |  |

### Data for 22<sup>nd</sup> September 2022

107

Total Free Medical Camps Arranged throughout Sindh

**16,441** Total OPD Cases throughout Sindh

Category wise division of Total OPD Cases on 23<sup>st</sup> September 2022