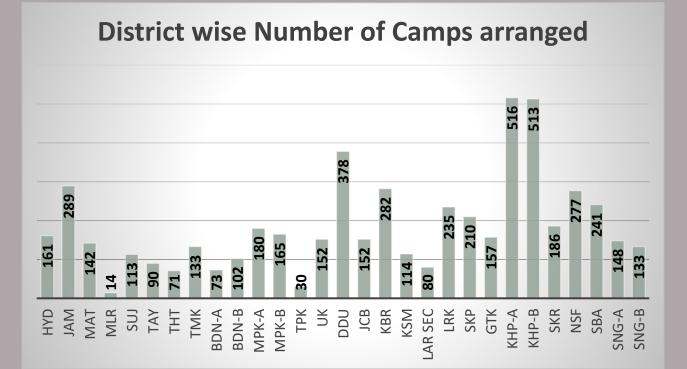

# District wise data till 23<sup>rd</sup> September 2022

| Sr. | District | Camps Till 23<br>sept | OPD Till 23 Sept |  |  |
|-----|----------|-----------------------|------------------|--|--|
| 1   | HYD      | 161                   | 26,935           |  |  |
| 2   | JAM      | 289                   | 74,844           |  |  |
| 3   | MAT      | 142                   | 17,224           |  |  |
| 4   | MLR      | 14                    | 1,851            |  |  |
| 5   | SUJ      | 113                   | 27,577           |  |  |
| 6   | TAY      | 90                    | 16,820           |  |  |
| 7   | THT      | 71                    | 12,752           |  |  |
| 8   | ТМК      | 133                   | 16,168           |  |  |
| 9   | BDN-A    | 73                    | 7,081            |  |  |
| 10  | BDN-B    | 102                   | 19,146           |  |  |
| 11  | MPK-A    | 180                   | 28,237           |  |  |
| 12  | MPK-B    | 165                   | 15,730           |  |  |
| 13  | ТРК      | 30                    | 1,677            |  |  |
| 14  | UK       | 152                   | 31,381           |  |  |
| 15  | DDU      | 378                   | 64,963           |  |  |
| 16  | JCB      | 152                   | 40,281           |  |  |
| 17  | KBR      | 282                   | 71,846           |  |  |
| 18  | KSM      | 114                   | 19,637           |  |  |
| 19  | LAR SEC  | 80                    | 46,989           |  |  |
| 20  | LRK      | 235                   | 59,235           |  |  |
| 21  | SKP      | 210                   | 30,123           |  |  |
| 22  | GTK      | 157                   | 34,112           |  |  |
| 23  | KHP-A    | 516                   | 94,409           |  |  |
| 24  | KHP-B    | 513                   | 84,197           |  |  |
| 25  | SKR      | 186                   | 38,491           |  |  |
| 26  | NSF      | 277                   | 29,385           |  |  |
| 27  | SBA      | 241                   | 62,734           |  |  |
| 28  | SNG-A    | 148                   | 37,036           |  |  |
| 29  | SNG-B    | 133                   | 21,258           |  |  |
|     | Total    | 5,337                 | 1,032,119        |  |  |

#### Details of Medical Relief Camps arranged by PPHI Sindh during Flood Emergency till (23<sup>rd</sup> September 2022)

| S.<br>No. | DISTRICT               | TOTAL<br>CAMPS<br>TILL<br>NOW | FIXED CAMPS     |                  |                 | MOBILE CAMPS |                 |                  |                 |        |
|-----------|------------------------|-------------------------------|-----------------|------------------|-----------------|--------------|-----------------|------------------|-----------------|--------|
|           |                        |                               | No. of<br>Camps | No. of<br>Medics | Para-<br>medics | Others       | No. of<br>Camps | No. of<br>Medics | Para-<br>medics | Others |
| 1         | Badin                  | 172                           | -               | -                | 2-              | -            | 2               | 2                | 4               | 4      |
| 2         | Dadu                   | 359                           | 13              | 10               | 22              | 19           | 4               | 4                | 10              | 5      |
| 3         | Ghotki                 | 152                           | 1               | 1                | 1               | 0            | 3               | 3                | 3               | 0      |
| 4         | Hyderabad              | 159                           | -               | -                | hee.            | -            | 2               | 2                | 2               | 3      |
| 5         | Jacobabad              | 150                           | 2               | 4                | 6               | 8            | -               | -                | -               | -      |
| 6         | Jamshoro               | 279                           | 6               | 4                | 8               | 4            | 9               | 1                | 9               | 2      |
| 7         | Kamber                 | 275                           | 3               | 4                | 9               | 12           | 6               | 4                | 8               | 12     |
| 8         | Kashmore               | 114                           | -               | -                | -               | -            | -               | -                | -               | -      |
| 9         | Khairpur               | 1022                          | 8               | 23               | 38              | 22           | 1               | 1                | 1               | 0      |
| 10        | Larkana                | 230                           | 5               | 6                | 8               | 12           |                 | -                | -               | -      |
| 11        | Larkana Secondary Care | 80                            | -               | -                | -               | -            |                 | -                | -               | -      |
| 12        | Malir                  | 13                            | -               | -                | -               | -            | - <             | -                | -               | -      |
| 13        | Matiari                | 138                           | -               | -                | -               | -            | 4               | 4                | 8               | 4      |
| 14        | Mirpurkhas             | 338                           | 2               | 2                | 4               | 2            | 4               | 4                | 7               | 5      |
| 15        | Naushahro Feroze       | 269                           | 1               | 1                | 2               | 2            | 7               | 5                | 7               | 7      |
| 16        | Sanghar                | 275                           | -               | -                | -               | -            | 6               | 6                | 8               | 12     |
| 17        | Shaheed Benazirabad    | 237                           | 1               | 1                | 3               | 2            | 3               | 4                | 9               | 8      |
| 18        | Shikarpur              | 184                           | -               | -                | -               | -            | 3               | 3                | 3               | 3      |
| 19        | Sujawal                | 110                           | 2               | 2                | 6               | 6            | 1               | 1                | 2               | 2      |
| 20        | Sukkur                 | 184                           | 2               | 4                | 2               | 4            | 1               | 2                | 1               | 4      |
| 21        | Tando Allahyar         | 90                            | -               | -                | -               | -            | -               | -1               | -               | -      |
| 22        | Tando Muhammad Khan    | 129                           | 1               | 2                | 3               | 3            | 3               | 3                | 3               | 5      |
| 23        | Thatta                 | 70                            | 2               | 4                | 8               | 6            | - 2             | -1               | 2-              | -      |
| 24        | Umerkot                | 148                           | 1               | 2                | 12              | 8            | 3               | 2                | 3               | 3      |
|           | GRAND TOTAL            | 5,230                         | 50              | 70               | 132             | 110          | 62              | 51               | 88              | 79     |