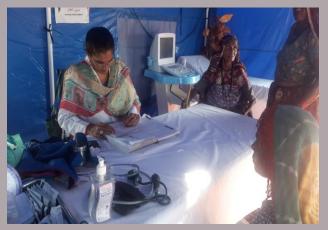

## **District Hyderabad**

#### **Rain Emergency Relief Photos - District Hyderabad**

camp at village Detha Stop

Medical Camp at Village Serhandi Hari