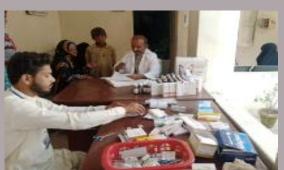

# **District Shikarpur**

#### **Rain Emergency Relief Photos - District Shikarpur**

IDPs near Jamali Phatak, BHU Jhali Kalwari

Road Side IDPs, BHU Jamra