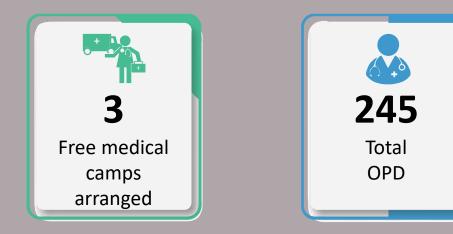

### Data for 22<sup>nd</sup> September 2022

107

Total Free Medical Camps Arranged throughout Sindh

**16,441** Total OPD Cases throughout Sindh

Category wise division of Total OPD Cases on 23<sup>st</sup> September 2022