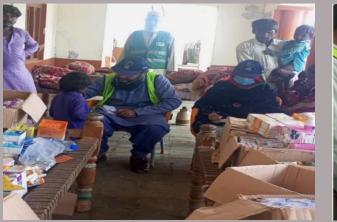

### **District Ghotki**

#### **Rain Emergency Relief Photos - District Ghotki**

Established Free Medical Mobile CAMP in Village Siddiq Mahar Taluka Daharki

Established Free Medical Mobile CAMP IDPs in Bacha Band Taluka Ubauro

Established Free Medical Mobile CAMP IDPs in Bacha Band Taluka Ubauro