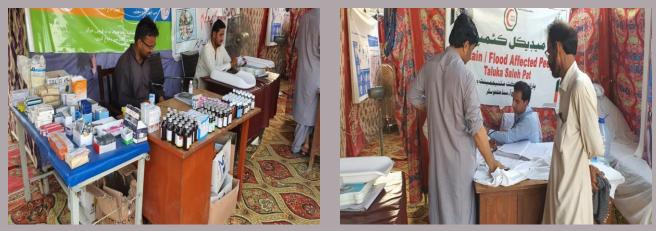

### **District Sukkur**

#### **Rain Emergency Relief Photos - District Sukkur**

Free medical camp for IDPs at Tent City ,Taluka Salehpat

Free medical camp at Village Shahbaz Dino Khorkhani , Taluka Salehpat