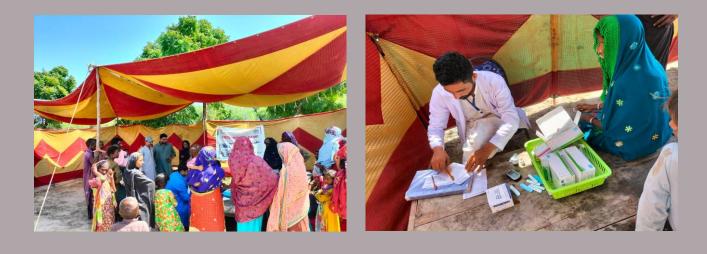

In response to the rains and flood emergency, PPHI Sindh along with Health Department, Government of Sindh took prompt actions to tackle the situation. Instantly all the PPHI Sindh Regional Directors (RDs) and District Managers (DMs) were directed to be sensitised and take extra efforts to cater to this challenge. All the Health Facilities under the management control of PPHI Sindh were strictly directed to take all necessary measures to face the situation. The measures included availability of staff, availability of medicines, treating the incoming patients and intimating the higher management regarding any outbreaks, emergencies and other calamities. Moreover, field medical camps were established in all flood hit areas that were disconnected from regular communications. The villages affected by rain water and hill-torrents were specifically targeted for medical aid. This whole activity was done in coordination with District Administration and District Health Management to get maximum results in tackling the disastrous situation in Sindh.