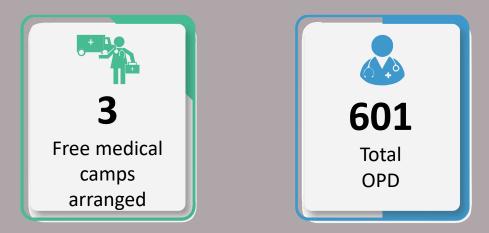

### Data for 22<sup>nd</sup> September 2022

107

Total Free Medical Camps Arranged throughout Sindh

**16,441** Total OPD Cases throughout Sindh

Category wise division of Total OPD Cases on 23<sup>st</sup> September 2022