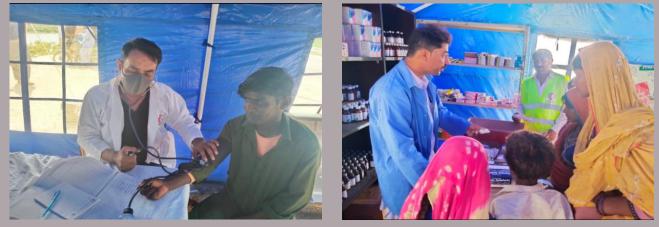

## **District Thatta**

#### **Rain Emergency Relief Photos - District Thatta**

DC Thatta along with member of UN delegation visited the PPHI camp