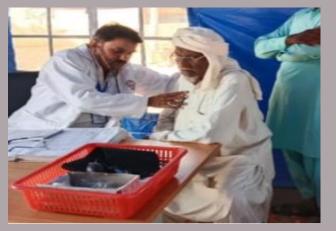

## **District Thatta**

#### **Rain Emergency Relief Photos - District Thatta**

DC Thatta along with member of UN delegation visited the PPHI camp