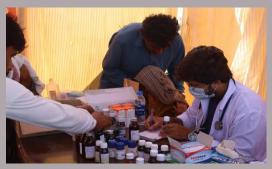

In response to the rains and flood emergency, PPHI Sindh along with Health Department, Government of Sindh took prompt actions to tackle the situation. Instantly all the PPHI Sindh Regional Directors (RDs) and District Managers (DMs) were directed to be sensitised and take extra efforts to cater to this challenge. All the Health Facilities under the management control of PPHI Sindh were strictly directed to take all necessary measures to face the situation. The measures included availability of staff, availability of medicines, treating the incoming patients and intimating the higher management regarding any outbreaks, emergencies and other calamities. Moreover, field medical camps were established in all flood hit areas that were disconnected from regular communications. The villages affected by rain water and hill-torrents were specifically targeted for medical aid. This whole activity was done in coordination with District Administration and District Health Management to get maximum results in tackling the disastrous situation in Sindh.