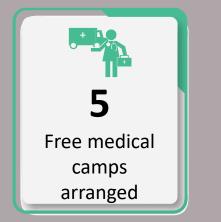

### Data for 22<sup>nd</sup> September 2022

107

Total Free Medical Camps Arranged throughout Sindh

**16,441** Total OPD Cases throughout Sindh

Category wise division of Total OPD Cases on 23<sup>st</sup> September 2022