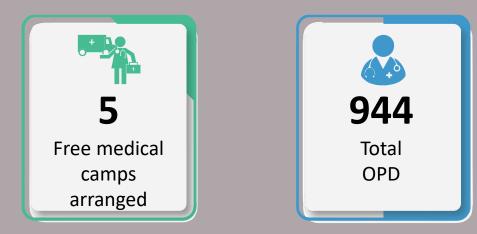

# Data for 23<sup>rd</sup> September 2022

|                                                       | Total Numbers                      |                |  |  |
|-------------------------------------------------------|------------------------------------|----------------|--|--|
| Indicators                                            | 23 <sup>st</sup> September<br>2022 | Overall So Far |  |  |
| Total number of free mobile medical<br>camps arranged | 107                                | 5,337          |  |  |
| Total OPD                                             | 16,441                             | 1,032,119      |  |  |
| Total number of <5 OPD                                | 4,774                              | 254,838        |  |  |
| Total number of >5 OPD                                | 11,667                             | 777,630        |  |  |
| Total number of ARI                                   | 3,604                              | 215,293        |  |  |
| Total number of <5 yrs<br>diarrhea/cholera/dysentery  | 1,407                              | 97,350         |  |  |
| Total number of >5 yrs<br>diarrhea/cholera/dysentery  | 1,358                              | 88,817         |  |  |
| Total number of suspected malaria                     | 2,094                              | 103,122        |  |  |
| Total number of patients with skin diseases           | 3,375                              | 257,164        |  |  |
| Total number of patients with other diseases          | 4,603                              | 270,390        |  |  |

### Data for 22<sup>nd</sup> September 2022

107

Total Free Medical Camps Arranged throughout Sindh

**16,441** Total OPD Cases throughout Sindh

Category wise division of Total OPD Cases on 23<sup>st</sup> September 2022