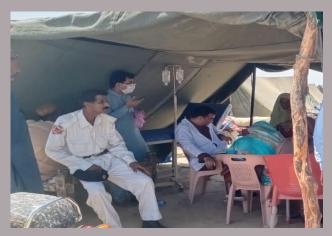

### **District Jamshoro**

#### **Rain Emergency Relief Photos - District Jamshoro**

Pediatrician diagnosing babies at SSP Office road medical camp

A dehydrated baby being managed at Gulshan Shahbaz Camp

MRC at LS Talti

Free medical camp at Tent City Sehwan