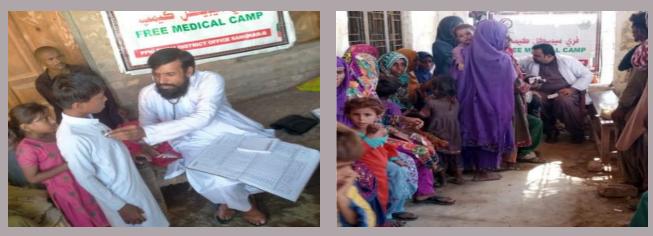

#### **Rain Emergency Relief Photos - District Thatta**

DC Thatta along with member of UN delegation visited the PPHI camp