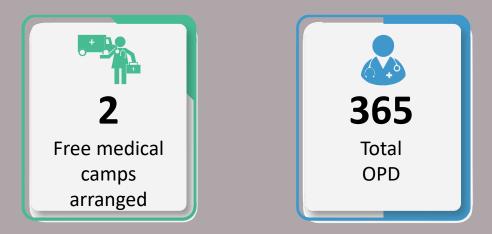

# Data for 23<sup>rd</sup> September 2022

|                                                       | Total Numbers                      |                |  |  |
|-------------------------------------------------------|------------------------------------|----------------|--|--|
| Indicators                                            | 23 <sup>st</sup> September<br>2022 | Overall So Far |  |  |
| Total number of free mobile medical<br>camps arranged | 107                                | 5,337          |  |  |
| Total OPD                                             | 16,441                             | 1,032,119      |  |  |
| Total number of <5 OPD                                | 4,774                              | 254,838        |  |  |
| Total number of >5 OPD                                | 11,667                             | 777,630        |  |  |
| Total number of ARI                                   | 3,604                              | 215,293        |  |  |
| Total number of <5 yrs<br>diarrhea/cholera/dysentery  | 1,407                              | 97,350         |  |  |
| Total number of >5 yrs<br>diarrhea/cholera/dysentery  | 1,358                              | 88,817         |  |  |
| Total number of suspected malaria                     | 2,094                              | 103,122        |  |  |
| Total number of patients with skin diseases           | 3,375                              | 257,164        |  |  |
| Total number of patients with other diseases          | 4,603                              | 270,390        |  |  |

### Data for 22<sup>nd</sup> September 2022

107

Total Free Medical Camps Arranged throughout Sindh

**16,441** Total OPD Cases throughout Sindh

Category wise division of Total OPD Cases on 23<sup>st</sup> September 2022