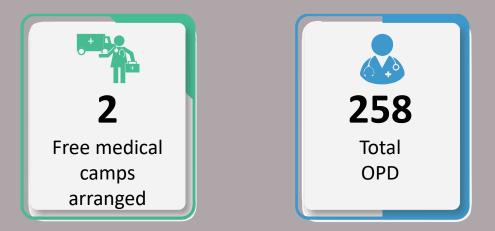

# Data for 23<sup>rd</sup> September 2022

|                                                       | Total Numbers                      |                |  |  |
|-------------------------------------------------------|------------------------------------|----------------|--|--|
| Indicators                                            | 23 <sup>st</sup> September<br>2022 | Overall So Far |  |  |
| Total number of free mobile medical<br>camps arranged | 107                                | 5,337          |  |  |
| Total OPD                                             | 16,441                             | 1,032,119      |  |  |
| Total number of <5 OPD                                | 4,774                              | 254,838        |  |  |
| Total number of >5 OPD                                | 11,667                             | 777,630        |  |  |
| Total number of ARI                                   | 3,604                              | 215,293        |  |  |
| Total number of <5 yrs<br>diarrhea/cholera/dysentery  | 1,407                              | 97,350         |  |  |
| Total number of >5 yrs<br>diarrhea/cholera/dysentery  | 1,358                              | 88,817         |  |  |
| Total number of suspected malaria                     | 2,094                              | 103,122        |  |  |
| Total number of patients with skin diseases           | 3,375                              | 257,164        |  |  |
| Total number of patients with other diseases          | 4,603                              | 270,390        |  |  |

### Data for 22<sup>nd</sup> September 2022

107

Total Free Medical Camps Arranged throughout Sindh

**16,441** Total OPD Cases throughout Sindh

Category wise division of Total OPD Cases on 23<sup>st</sup> September 2022