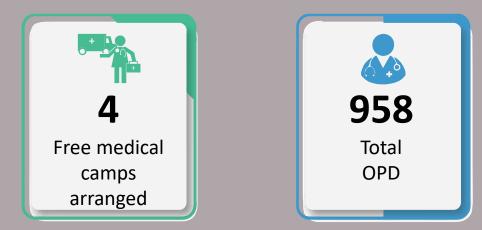

### Data for 22<sup>nd</sup> September 2022

107

Total Free Medical Camps Arranged throughout Sindh

**16,441** Total OPD Cases throughout Sindh

Category wise division of Total OPD Cases on 23<sup>st</sup> September 2022