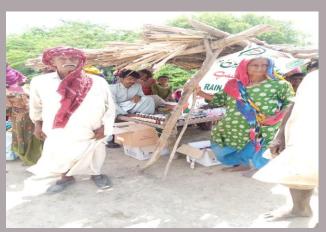

### **District Sujawal**

#### **Rain Emergency Relief Photos - District Sujawal**

Village Bello

Khaanta Mori

Protection Band Dam Damo