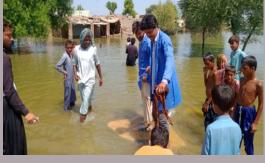

### Background

The Sindh government on Tuesday declared 23 districts of the province calamity-hit due to the devastation caused by extraordinary monsoon rains followed by devastating floods. The unrelenting spell of the monsoon which started on August 17 has flooded large parts of Sindh, taking the precious lives of hundreds of people in several districts and injuring a larger number of people. The torrential rains and flood also left millions homeless too.

In response to the rains and flood emergency, PPHI Sindh along with Health Department, Government of Sindh took prompt actions to tackle the situation. Instantly all the PPHI Sindh Regional Directors (RDs) and District Managers (DMs) were directed to be sensitised and take extra efforts to cater to this challenge. All the Health Facilities under the management control of PPHI Sindh were strictly directed to take all necessary measures to face the situation. The measures included availability of staff, availability of medicines, treating the incoming patients and intimating the higher management regarding any outbreaks, emergencies and other calamities. Moreover, field medical camps were established in all flood hit areas that were disconnected from regular communications. The villages affected by rain water and hill-torrents were specifically targeted for medical aid. This whole activity was done in coordination with District Administration and District Health Management to get maximum results in tackling the disastrous situation in Sindh.