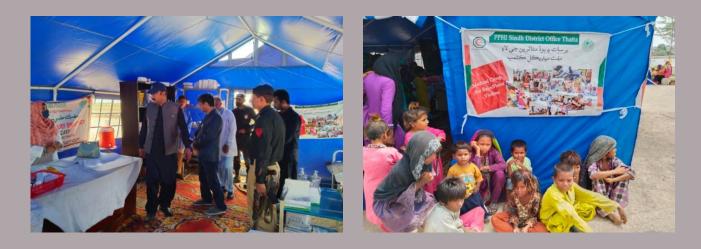

## **District Thatta**

#### **Rain Emergency Relief Photos - District Thatta**

DC Thatta along with member of UN delegation visited the PPHI camp