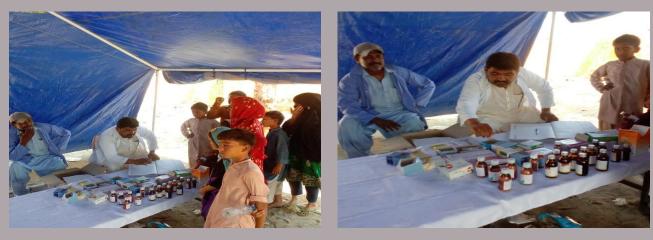

## **District Hyderabad**

#### **Rain Emergency Relief Photos - District Hyderabad**

camp at village Detha Stop

Medical Camp at Village Serhandi Hari