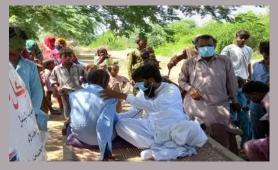

### **District Jamshoro**

#### **Rain Emergency Relief Photos - District Jamshoro**

Pediatrician diagnosing babies at SSP Office road medical camp

A dehydrated baby being managed at Gulshan Shahbaz Camp

MRC at LS Talti

Free medical camp at Tent City Sehwan

Peads cases shifted to NSC LUMHS Jamshoro