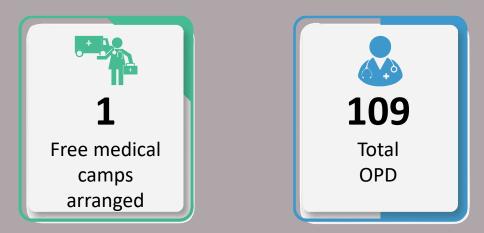

### Data for 22<sup>nd</sup> September 2022

107

Total Free Medical Camps Arranged throughout Sindh

**16,441** Total OPD Cases throughout Sindh

Category wise division of Total OPD Cases on 23<sup>st</sup> September 2022