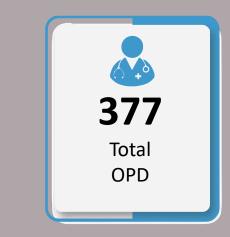

### Data for 22<sup>nd</sup> September 2022

107

Total Free Medical Camps Arranged throughout Sindh

**16,441** Total OPD Cases throughout Sindh

Category wise division of Total OPD Cases on 23<sup>st</sup> September 2022