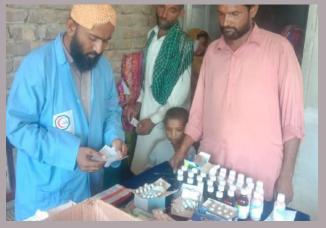

### **District Ghotki**

#### **Rain Emergency Relief Photos - District Ghotki**

Established Free Medical Mobile CAMP in Village Siddiq Mahar Taluka Daharki

Established Free Medical Mobile CAMP IDPs in Bacha Band Taluka Ubauro

Established Free Medical Mobile CAMP IDPs in Bacha Band Taluka Ubauro