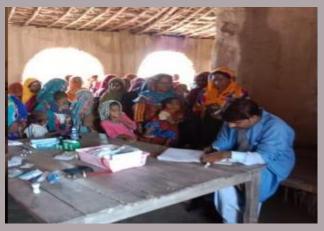

### **District Matiari**

### **Rain Emergency Relief Photos - District Matiari**

Malakhra ground and main city bhitshah

Malakhra ground and main city bhitshah

Camp at Jani Shah kot ,bhu laloo mangwano team UC Shah Alam wasi

Village hussain bhanbro IDPs