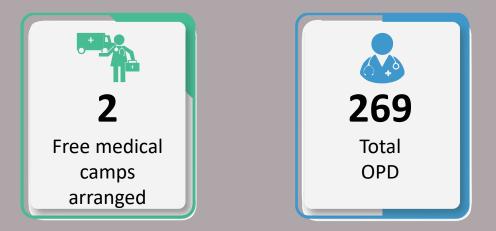

### Data for 22<sup>nd</sup> September 2022

107

Total Free Medical Camps Arranged throughout Sindh

**16,441** Total OPD Cases throughout Sindh

Category wise division of Total OPD Cases on 23<sup>st</sup> September 2022