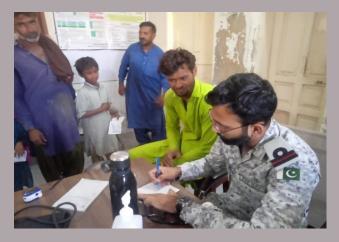

## **District Hyderabad**

#### **Rain Emergency Relief Photos - District Hyderabad**

camp at village Detha Stop

Medical Camp at Village Serhandi Hari