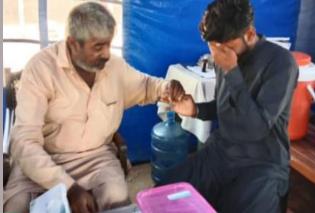

## **District Thatta**

#### **Rain Emergency Relief Photos - District Thatta**

DC Thatta along with member of UN delegation visited the PPHI camp