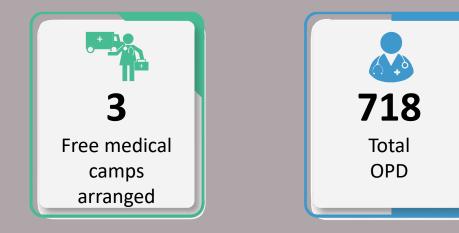

### Data for 22<sup>nd</sup> September 2022

107

Total Free Medical Camps Arranged throughout Sindh

**16,441** Total OPD Cases throughout Sindh

Category wise division of Total OPD Cases on 23<sup>st</sup> September 2022