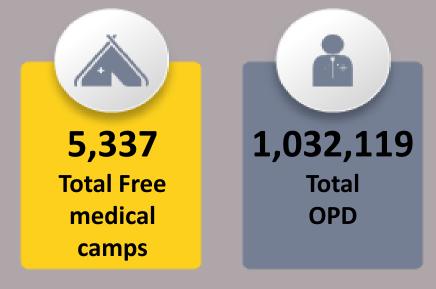

# Data for 23<sup>rd</sup> September 2022

|                                                       | Total Numbers                      |                |  |  |
|-------------------------------------------------------|------------------------------------|----------------|--|--|
| Indicators                                            | 23 <sup>st</sup> September<br>2022 | Overall So Far |  |  |
| Total number of free mobile medical<br>camps arranged | 107                                | 5,337          |  |  |
| Total OPD                                             | 16,441                             | 1,032,119      |  |  |
| Total number of <5 OPD                                | 4,774                              | 254,838        |  |  |
| Total number of >5 OPD                                | 11,667                             | 777,630        |  |  |
| Total number of ARI                                   | 3,604                              | 215,293        |  |  |
| Total number of <5 yrs<br>diarrhea/cholera/dysentery  | 1,407                              | 97,350         |  |  |
| Total number of >5 yrs<br>diarrhea/cholera/dysentery  | 1,358                              | 88,817         |  |  |
| Total number of suspected malaria                     | 2,094                              | 103,122        |  |  |
| Total number of patients with skin diseases           | 3,375                              | 257,164        |  |  |
| Total number of patients with other diseases          | 4,603                              | 270,390        |  |  |

### Data for 22<sup>nd</sup> September 2022

107

Total Free Medical Camps Arranged throughout Sindh

**16,441** Total OPD Cases throughout Sindh

Category wise division of Total OPD Cases on 23<sup>st</sup> September 2022