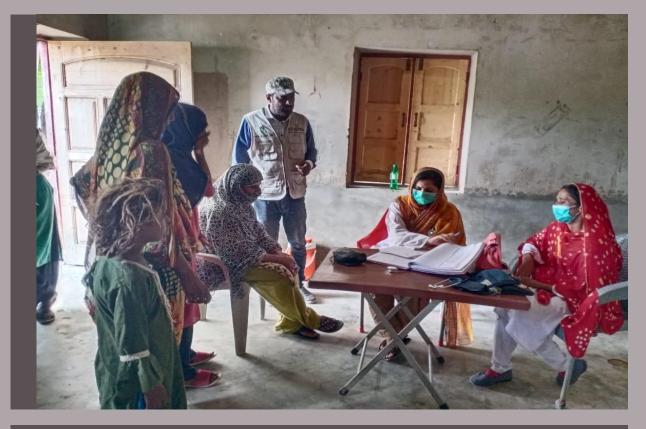

## **District Hyderabad**

#### **Rain Emergency Relief Photos - District Hyderabad**

camp at village Detha Stop

Medical Camp at Village Serhandi Hari