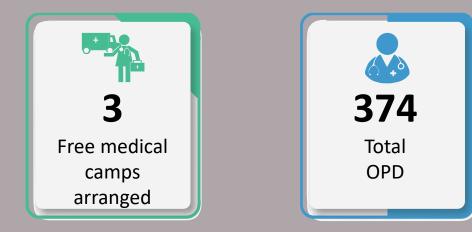

### Data for 22<sup>nd</sup> September 2022

107

Total Free Medical Camps Arranged throughout Sindh

**16,441** Total OPD Cases throughout Sindh

Category wise division of Total OPD Cases on 23<sup>st</sup> September 2022