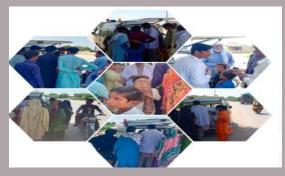

## **District Hyderabad**

#### **Rain Emergency Relief Photos - District Hyderabad**

camp at village Detha Stop

Medical Camp at Village Serhandi Hari

### **District Jamshoro**

#### **Rain Emergency Relief Photos - District Jamshoro**

Pediatrician diagnosing babies at SSP Office road medical camp

A dehydrated baby being managed at Gulshan Shahbaz Camp

MRC at LS Talti

Free medical camp at Tent City Sehwan