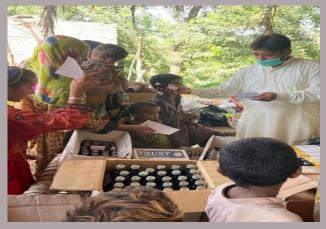

### **District Jamshoro**

#### **Rain Emergency Relief Photos - District Jamshoro**

Pediatrician diagnosing babies at SSP Office road medical camp

A dehydrated baby being managed at Gulshan Shahbaz Camp

MRC at LS Talti

Free medical camp at Tent City Sehwan