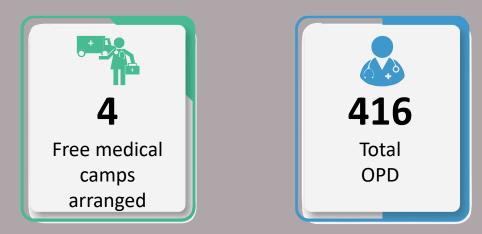

### Data for 22<sup>nd</sup> September 2022

107

Total Free Medical Camps Arranged throughout Sindh

**16,441** Total OPD Cases throughout Sindh

Category wise division of Total OPD Cases on 23<sup>st</sup> September 2022